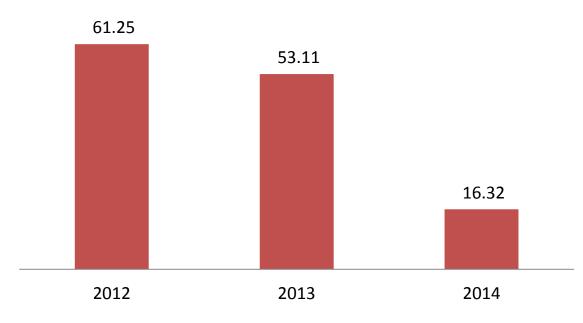

## **CER** issuance

| January and February CER issuances in |  |  |  |
|---------------------------------------|--|--|--|
| past three years (Million Tons)       |  |  |  |

| Year                      | CER<br>issuance<br>(Million<br>Tons) |
|---------------------------|--------------------------------------|
| 2010                      | 133.35                               |
| 2011                      | 326.02                               |
| 2012                      | 340.37                               |
| 2013                      | 270.94                               |
| 2014 (YTD)                | 16.32                                |
| Total issuance since 2005 | 1,434.74                             |

Source: http://cdm.unfccc.int