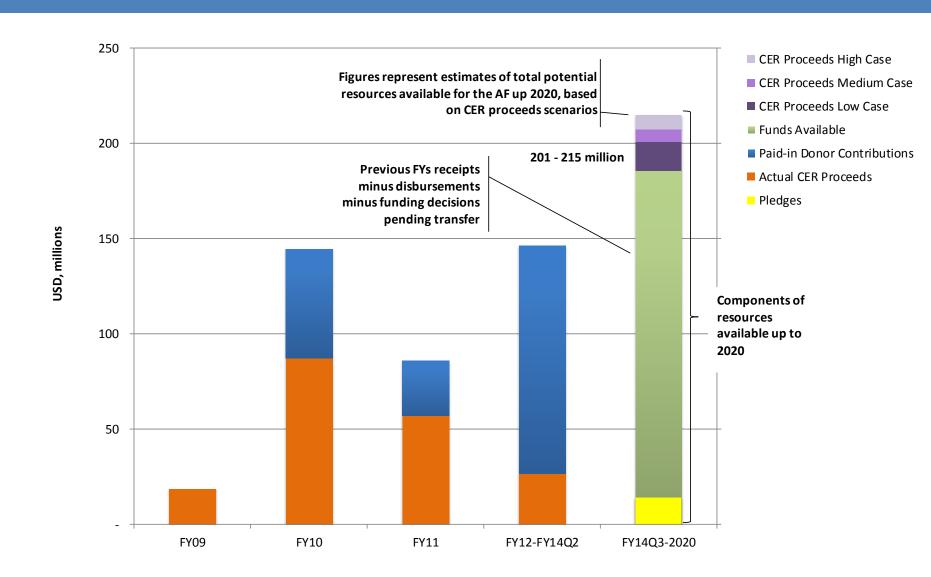

# ADAPTATION FUND TRUST FUND Update on Status of Resources and CER Monetization

Prepared by the World Bank as Interim Trustee of the Adaptation Fund

**AFB 23** 

(all data as at 31 December 2013 unless noted)



#### CER Prices still at historic lows....



Euro



### ...and donations gain importance

Total Donations: USD 205 million

Total CER Proceeds: USD 190 million

- Pace of CER sales increased in late 2013:
  - > 1.8 million sold in Q4
- Donation agreements processed:
  - > 13 separate donors since 2008
  - > 8 agreements prepared in last quarter 2013



## Summary: Estimates of Future AF Funds



## **CER Market Snapshot**

#### **Demand:**

- EU ETS allows for 0.6bn CER & ERU to be used in phase 3 (2013-2020)<sup>1</sup>
- No indication of significant demand for CER from other regional ETS in development
- EU back-loading focuses on EUA only

#### Supply:

Total CDM issuance of 1.43bn since inception<sup>2</sup>

- 1. http://ec.europa.eu/clima/policies/ets
- 2. http://cdm.unfccc.int



## **CER** issuance

| January and February CER issuances in |  |  |  |
|---------------------------------------|--|--|--|
| past three years (Million Tons)       |  |  |  |



| Year                      | CER<br>issuance<br>(Million<br>Tons) |
|---------------------------|--------------------------------------|
| 2010                      | 133.35                               |
| 2011