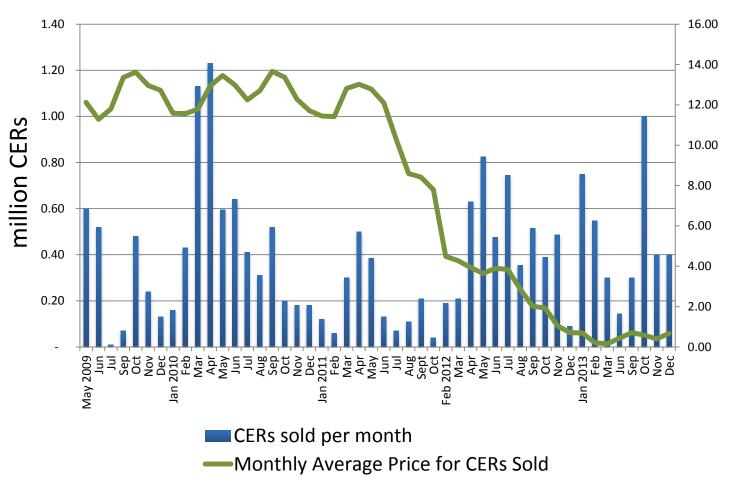

#### CER Prices still at historic lows....

Euro

### ...and donations gain importance

Total Donations: USD 205 million

Total CER Proceeds: USD 190 million

- Pace of CER sales increased in late 2013:
  - > 1.8 million sold in Q4
- Donation agreements processed:
  - > 13 separate donors since 2008
  - > 8 agreements prepared in last quarter 2013